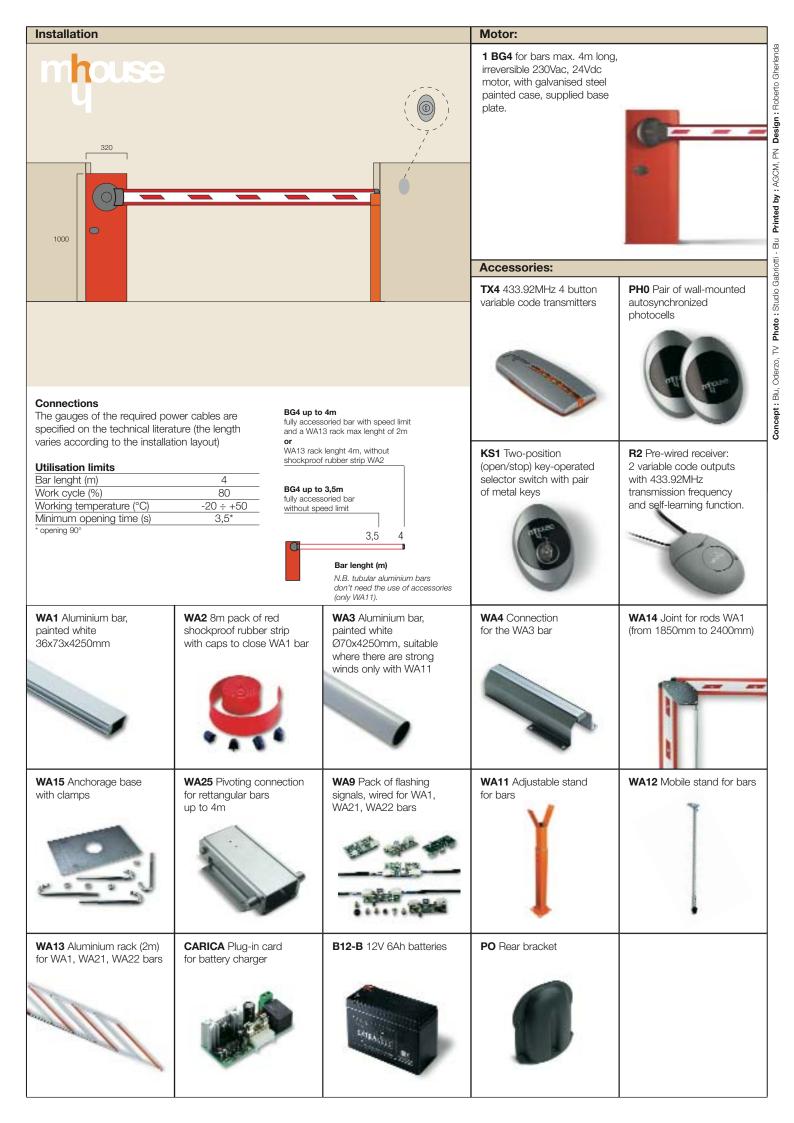

### Version up to 4m

Galvanised steel, painted case

#### Incorporated control unit,

can be removed, making wiring and maintenance easier

**Easy to install:** the bar can be assembled on either the right or left hand side indifferently

**Easy to balance:** linear adjustment of the spring

#### The system will operate during

**a blackout** by means of internally fitted, rechargeable batteries.

The limit switches for slowdown during both opening and closing can be adjusted both mechanically and electronically

Speed can be electronically adjusted:

3.5 second minimum opening time.

#### Painted aluminium bar profile:

easy to assemble the signalling lights and pneumatic edge

#### LED signalling lights:

highly efficient and long-lasting

Easy to operate, protected key-operated unlock system.

Mhouse srl
Via Pezza Alta 13
31046 Oderzo TV Italia
Tel. +39 0422 202 109
Fax +39 0422 852 582
info@mhouse.biz
www.mhouse.com