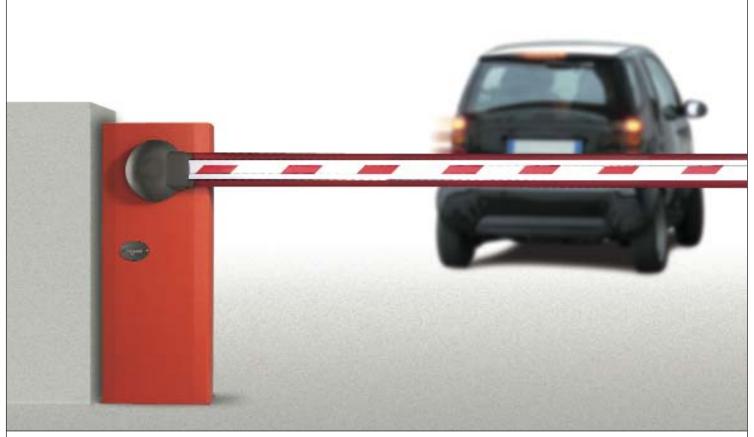

# **Mhouse BG4**

The practical barrier to control entries

Barrier up to 4m for private, public and industrial car parks, intensive use.

### Version up to 4m

Galvanised steel, painted case